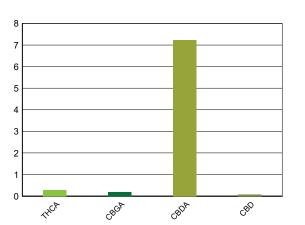

•

| Cannabinoids                  | LOQ(%)                       | mg/g  | % weight |
|-------------------------------|------------------------------|-------|----------|
| Total THC ((THCA*0.8          | 2.47                         | 0.247 |          |
| Total CBD ((CBDA*0            | Total CBD ((CBDA*0.877)+CBD) |       | 6.419    |
| THCA                          | 0.0500                       | 2.82  | 0.282    |
| delta 9-THC                   | 0.0500                       | < LOQ | < LOQ    |
| delta 8-THC                   | 0.0500                       | < LOQ | < LOQ    |
| THCV                          | 0.0500                       | < LOQ | < LOQ    |
| CBGA                          | 0.0500                       | 2.00  | 0.200    |
| CBDA                          | 0.0500                       | 72.30 | 7.23     |
| CBD                           | 0.0500                       | 0.78  | 0.0780   |
| CBDV                          | 0.0500                       | < LOQ | < LOQ    |
| CBN                           | 0.0500                       | < LOQ | < LOQ    |
| CBG                           | 0.0500                       | < LOQ | < LOQ    |
| CBC                           | 0.0500                       | < LOQ | < LOQ    |
| THCV-A                        | 0.0500                       | < LOQ | < LOQ    |
| CBDV-A                        | 0.0500                       | < LOQ | < LOQ    |
| Sum of tested<br>Cannabinoids | 0.0500                       | 77.90 | 7.79     |

Cannabinoid Profile