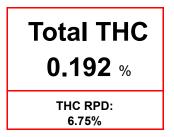

## **Potency Analysis**

Analytical Method: De Backer, Journal of Chromatography b.2009.11.004 -SOP 102 - Cannabinoids via High Performance Liquid Chromatography

| Cannabinoids                                                                                                                        | mg/0.87g capsule        | LOQ                        |
|-------------------------------------------------------------------------------------------------------------------------------------|-------------------------|----------------------------|
| THCA                                                                                                                                | 0.432                   | 0.0504                     |
| delta 9-THC 1.30 0.0504 delta 8-THC 0.0714 0.0504                                                                                   |                         |                            |
| CBDA                                                                                                                                | 43.0                    | 0.0504                     |
| CBDVA                                                                                                                               | 0.297                   | 0.0504                     |
| CBGA                                                                                                                                | 0.794                   | 0.0504                     |
| CBD                                                                                                                                 | 14.7                    | 0.0504                     |
| CBDV<br>CBG<br>CBN                                                                                                                  | 0.200<br>0.608<br>0.110 | 0.0504<br>0.0504<br>0.0504 |
| CBC                                                                                                                                 | 1.08                    | 0.0504                     |
| Total CBG                                                                                                                           | 1.30                    | 0.0504                     |
| Total Cannabinoids<br><loq -="" below="" limit="" of="" quantitation<="" results="" td="" the=""><td>57.1</td><td>0.0504</td></loq> | 57.1                    | 0.0504                     |