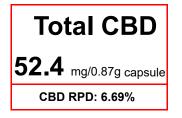

## **Potency Analysis**

Analytical Method: De Backer, Journal of Chromatography b.2009.11.004 -SOP 102 - Cannabinoids via High Performance Liquid Chromatography

| Cannabinoids                                                                                                                        | mg/0.87g capsule        | LOQ                        |
|-------------------------------------------------------------------------------------------------------------------------------------|-------------------------|----------------------------|
| THCA                                                                                                                                | 0.432                   | 0.0504                     |
| delta 9-THC 1.30 0.0504 delta 8-THC 0.0714 0.0504                                                                                   |                         |                            |
| CBDA                                                                                                                                | 43.0                    | 0.0504                     |
| CBDVA                                                                                                                               | 0.297                   | 0.0504                     |
| CBGA                                                                                                                                | 0.794                   | 0.0504                     |
| CBD                                                                                                                                 | 14.7                    | 0.0504                     |
| CBDV<br>CBG<br>CBN                                                                                                                  | 0.200<br>0.608<br>0.110 | 0.0504<br>0.0504<br>0.0504 |
| CBC                                                                                                                                 | 1.08                    | 0.0504                     |
| Total CBG                                                                                                                           | 1.30                    | 0.0504                     |
| Total Cannabinoids<br><loq -="" below="" limit="" of="" quantitation<="" results="" td="" the=""><td>57.1</td><td>0.0504</td></loq> | 57.1                    | 0.0504                     |