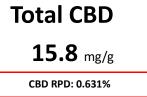

### **Potency Analysis**

Analytical Method: De Backer, Journal of Chromatography b.2009.11.004 SOP 102 -Cannabinoids via High Performance Liquid Chromatography

| Cannabinoids                                                                                                                      | mg/g              | LOQ TH                                                          |        | 0.100 | 0.0548 delta 9-THC 0.328 | Tota |
|-----------------------------------------------------------------------------------------------------------------------------------|-------------------|-----------------------------------------------------------------|--------|-------|--------------------------|------|
| 0.0548 0                                                                                                                          | delta 8-TH        | C <loq< th=""><th>0.0548</th><th></th><th></th><th></th></loq<> | 0.0548 |       |                          |      |
| CBDA                                                                                                                              |                   |                                                                 |        | 11.6  | 0.0548                   | 0.0  |
| CBDVA                                                                                                                             |                   |                                                                 |        | 0.523 | 0.0548                   | тнс  |
| CBGA                                                                                                                              |                   |                                                                 |        | 0.168 | 0.0548                   |      |
| CBD                                                                                                                               |                   |                                                                 |        | 5.63  | 0.0548                   | Tata |
| CBDV                                                                                                                              |                   |                                                                 |        | 0.280 | 0.0548                   | Tota |
| CBG                                                                                                                               |                   |                                                                 |        | 0.459 | 0.0548                   |      |
| CBN                                                                                                                               |                   |                                                                 |        | 0.180 | 0.0548                   | 15   |
| CBC                                                                                                                               |                   |                                                                 |        | 0.517 | 0.0548                   | CBD  |
| Total CBG                                                                                                                         |                   |                                                                 |        | 0.607 | 0.0548                   |      |
| Total Cannabinoid                                                                                                                 |                   |                                                                 |        | 18.3  | 0.0548                   |      |
| <loq -="" below="" lim<="" results="" th="" the=""><th>nt of Quantitatic</th><th>n</th><th></th><th></th><th></th><th></th></loq> | nt of Quantitatic | n                                                               |        |       |                          |      |